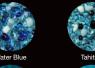

## Illuminate your pool with a shimmering glass bead finish. Crystal Series

Crystal Series is an elegant all glass bead pool finish that brings a unique combination of brilliance and natural color to your swimming pool. With the constant changing angle of the daytime sun, your pool finish will reflect crystal-like accents of light in a beautiful array of hues and shades. Choose from 12 elegant glass bead color combinations.