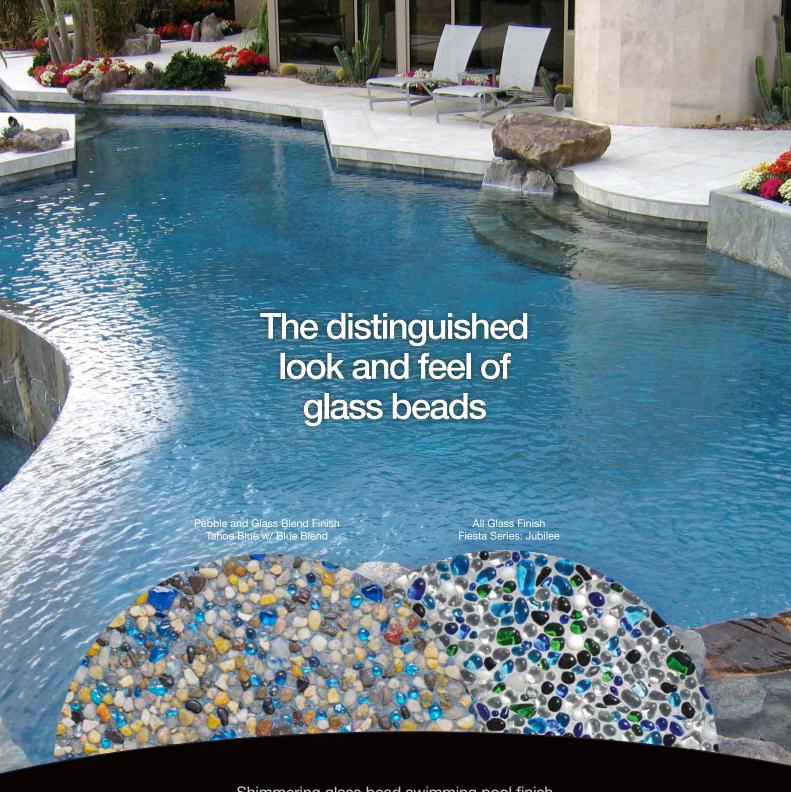

## Illuminate your pool with a shimmering glass bead finish. Crystal Series

Crystal Series is an elegant all glass bead pool finish that brings a unique combination of brilliance and natural color to your swimming pool. With the constant changing angle of the daytime sun, your pool finish will reflect crystal-like accents of light in a beautiful array of hues and shades. Choose from 12 elegant glass bead color combinations.